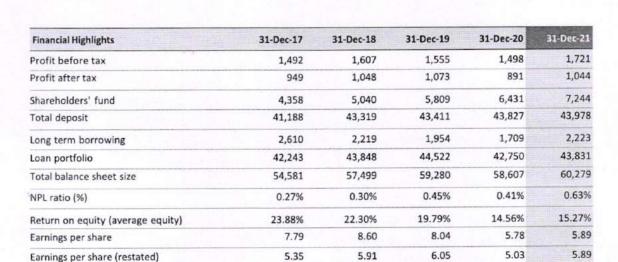

e capital and liquidity to sustain our business over the long term.

Operational & Financial Highlights:

Nasimul Baten
Managing Director & CEO
DBH Finance PLC.
(amount in BDT million)

2 4 NOV 2022

31-Dec-21 **Operational Highlights** 31-Dec-17 31-Dec-18 31-Dec-19 31-Dec-20 Loan approvals 15,198 8.632 8.934 7.527 10.896 Loan disbursement 14,711 10,273 10,112 7,028 10,803 Cumulative disbursement 113,386 120,414 131,217 93,001 103,274 Cumulative sanction 97,148 105,780 114,714 122,241 133,137

Johannad Akram Hossain, FCS
Company Secretary
The Premier Bank Limited
Head Office, Dhaka

Z i NOV ZOZI

Sayed Abul Hashem FCA, FCMA Deputy Managing Director & CFO Head Office The Premier Bank Limited M. REAZUL AR M. FCMA Managing Director & CEO The Premier Blank Ltd. Head Orlos, Bonaud Briske-1213



35.76

2.60

41.36

2.46

**Shareholding Position:** 

Book value per share

Dividend cover ratio

| Group Name                                  | No. of<br>Share<br>holders | No. of<br>Shares | Percent<br>(%) |
|---------------------------------------------|----------------------------|------------------|----------------|
| Sponsors/ Directors                         | 5                          | 90,973,942       | 51.32          |
| General Public                              | 8,405                      | 19,874,009       | 11.21          |
| Financial Institutions<br>& other Companies | 242                        | 32,158,162       | 18.14          |
| Foreign Investors                           | 15                         | 34,257,855       | 19.33          |
| Total: